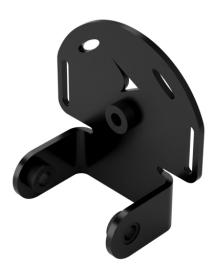

# Jeep Wrangler JK Front Grille Mounting Kit - 2 Bracket Kit

## **PRODUCT INFORMATION**

Description

Product Weight Shipping Weight Jeep Wrangler JK Front Grille Mounting Kit - 2 Bracket Kit 0.75 lbs / 0.34 kgs 0.75 lbs / 0.34 kgs



TRAIL 6 PRO.

#### **PRODUCT DIMENSIONS**





# Jeep Wrangler JK Front Grille Mounting Kit - 2 Bracket Kit

# **REGULATORY STANDARDS COMPLIANCE**



**Buy America Standards** 

Eco Friendly

#### **APPLICATIONS**



### **PRODUCT WARNINGS**

For California residents:

**WARNING:** Cancer and reproductive harm - <u>www.P65Warnings.ca.gov</u>.

AVERTISSEMENT: Cancer et effet nocif sur la reproduction - <u>www.P65Warnings.ca.gov</u>.

### **SUITS THESE PRODUCTS**



3.7" Round LED Off Road Lights Round LED Off Road Lights - Model Trail 6 Pro



3.7" Round LED Off Road Lights Round LED Off Road Lights - Model Trail 6 Sport