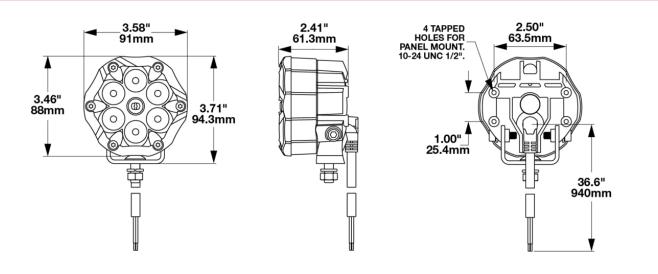

# Jeep Wrangler JK Front Grille Mounting Kit - 2 Bracket Kit

## **PRODUCT INFORMATION**

Description

Product Weight Shipping Weight Jeep Wrangler JK Front Grille Mounting Kit - 2 Bracket Kit 0.75 lbs / 0.34 kgs 0.75 lbs / 0.34 kgs



TRAIL 6 PRO.

#### **PRODUCT DIMENSIONS**





# Jeep Wrangler JK Front Grille Mounting Kit - 2 Bracket Kit

# **REGULATORY STANDARDS COMPLIANCE**



**Buy America Standards** 

Eco Friendly

#### **APPLICATIONS**



### **PRODUCT WARNINGS**

For California residents:

**WARNING:** Cancer and reproductive harm - <u>www.P65Warnings.ca.gov</u>.

AVERTISSEMENT: Cancer et effet nocif sur la reproduction - <u>www.P65Warnings.ca.gov</u>.

### **SUITS THESE PRODUCTS**



3.7" Round LED Off Road Lights Round LED Off Road Lights - Model Trail 6 Pro



3.7" Round LED Off Road Lights Round LED Off Road Lights - Model Trail 6 Sport